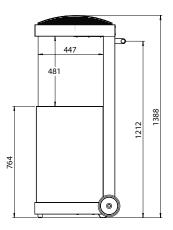

## Specifications

**Exterior dimensions WxHxD in mm** 612 x 1388 x 620

**Fire display WxHxD in mm** 456 x 481 x 447

**Decoration** Log set

**Options (at a surcharge)** Adapter outdoor gas