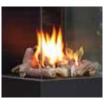

Faber outdoor fires enrich any patio or garden. First of all with the characteristic, lively Faber flames that you can see from all sides through the large glass surface. Flames that are designed with Faber's craftsmanship and quality, appreciated so much by those who love our inset fires. The designs speak of considered simplicity and class, never dominate, but are there to be admired at any time.

## Specifications

**Exterior dimensions WxHxD in mm** 612 x 1388 x 620

**Fire display WxHxD in mm** 456 x 481 x 447

**Decoration** Log set

**Options (at a surcharge)** Adapter outdoor gas