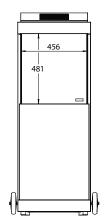

## Specifications

**Exterior dimensions WxHxD in mm** 612 x 1388 x 620

**Fire display WxHxD in mm** 456 x 481 x 447

**Decoration** Log set

**Options (at a surcharge)** Adapter outdoor gas