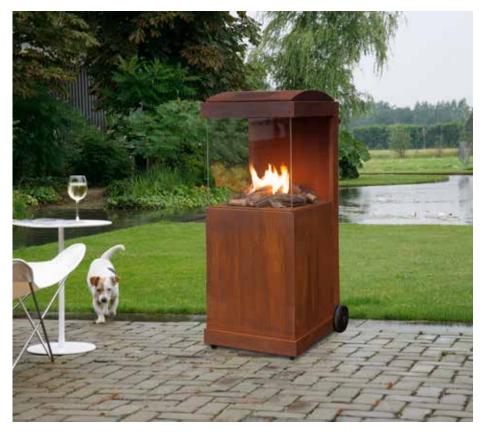

Faber outdoor fires enrich any patio or garden. First of all with the characteristic, lively Faber flames that you can see from all sides through the large glass surface. Flames that are designed with Faber's craftsmanship and quality, appreciated so much by those who love our inset fires. The designs speak of considered simplicity and class, never dominate, but are there to be admired at any time.

Faber outdoor fires work on gas and have automatic ignition, so operation requires little attention and the fires work without any hint of a smell. With the optional gas socket, you can also connect the fire to a permanent gas connection, making the fire even easier to use. That is how you get more from your garden or patio with a Faber outdoor fire!

## theBUZZ | Black / Corten

## Specifications

**Exterior dimensions WxHxD in mm** 612 x 1388 x 620

**Fire display WxHxD in mm** 456 x 481 x 447

**Decoration** Log set

**Options (at a surcharge)** Adapter outdoor gas