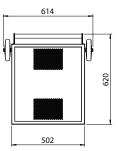

## Specifications

**Exterior dimensions WxHxD in mm** 612 x 1388 x 620

**Fire display WxHxD in mm** 456 x 481 x 447

**Decoration** Log set

**Options (at a surcharge)** Adapter outdoor gas